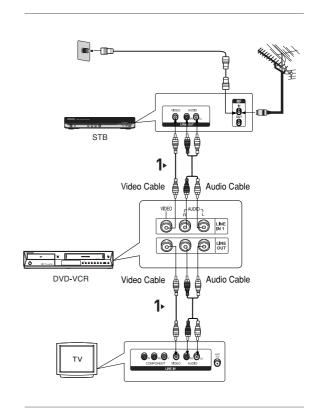

## **Table of Contents**

| Safety Instructions                                                                                                       | 2  |
|---------------------------------------------------------------------------------------------------------------------------|----|
| Important Safety Instructions                                                                                             | 2  |
| Precautions                                                                                                               | 3  |
| Before you start                                                                                                          | 5  |
| Accessories                                                                                                               |    |
| Install Batteries in the Remote Control                                                                                   | 5  |
| Chapter 1: Setup                                                                                                          |    |
| General Features                                                                                                          |    |
| Disc Type and Characteristics                                                                                             |    |
| Description                                                                                                               |    |
| Tour of the Remote Control                                                                                                | 12 |
| Chapter 2: Connections                                                                                                    |    |
| Before Connecting the DVD-VCR                                                                                             |    |
| Connecting a Set-top/Cable/Satellite Box to the DVD-VCR                                                                   |    |
| Connection to a TV                                                                                                        |    |
| Connecting to a TV with an HDMI Jack                                                                                      |    |
| Connecting to a TV (Progressive)                                                                                          |    |
| Connecting to a TV (Video)                                                                                                |    |
| Connecting to a TV (Video)                                                                                                |    |
| Connecting to an Audio System (2 Channel Amplifier, Analog)                                                               |    |
| Connecting to an Audio System (2 Gharmer Ampliner, Analog)  Connecting to an Audio System (Dolby digital, MPEG2 or DTS Ai |    |
| Connecting the Power Cord                                                                                                 |    |
| Chapter 3: Initial Setup                                                                                                  |    |
| Selecting a Menu Language                                                                                                 | 22 |
| Setting the Clock                                                                                                         |    |
| Setting the Clock Manually                                                                                                |    |
| Setting the Front Panel Display                                                                                           |    |
| Setting the Auto Power Off                                                                                                | 25 |
| Chapter 4: DVD Operations                                                                                                 |    |
| Playing a Disc                                                                                                            | 26 |
| Using the Search and Skip Functions                                                                                       |    |
| Using the Display Function                                                                                                |    |
| Using the Disc and Title Menu (DVD)                                                                                       |    |
| Using the Function Menu (DVD)                                                                                             |    |
| Repeat Play                                                                                                               |    |
| Slow Play                                                                                                                 |    |
| Adjusting the Aspect Ratio (EZ View)                                                                                      |    |
| Selecting the Audio Language                                                                                              | 37 |